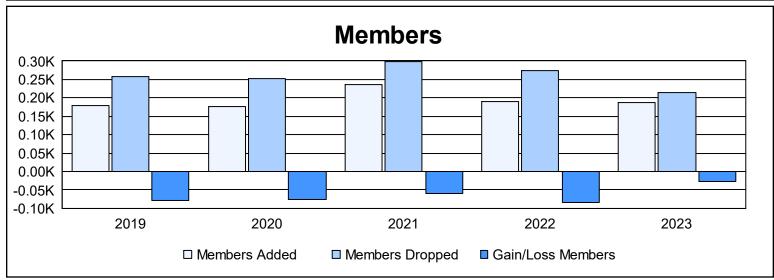

District 21 S

As of June 2023 Cumulative

| Year      | New<br>Clubs | Dropped<br>Clubs | Gain/<br>Loss<br>Clubs | New<br>Members | Charter<br>Members | Reinstate<br>Members | Transfer<br>Members | Total<br>Member<br>Added | Total<br>Members<br>Dropped | Gain/<br>Loss<br>Members |
|-----------|--------------|------------------|------------------------|----------------|--------------------|----------------------|---------------------|--------------------------|-----------------------------|--------------------------|
| 2018-2019 | 0            | 0                | 0                      | 130            | 1                  | 21                   | 27                  | 179                      | 259                         | -80                      |
| 2019-2020 | 0            | 1                | -1                     | 134            | 6                  | 20                   | 17                  | 177                      | 253                         | -76                      |
| 2020-2021 | 1            | 0                | 1                      | 143            | 52                 | 32                   | 10                  | 237                      | 298                         | -61                      |
| 2021-2022 | 0            | 2                | -2                     | 138            | 5                  | 28                   | 18                  | 189                      | 273                         | -84                      |
| 2022-2023 | 1            | 2                | -1                     | 138            | 25                 | 14                   | 11                  | 188                      | 214                         | -26                      |
| Average   | 0            | 1                | -1                     | 137            | 18                 | 23                   | 17                  | 194                      | 259                         | -65                      |