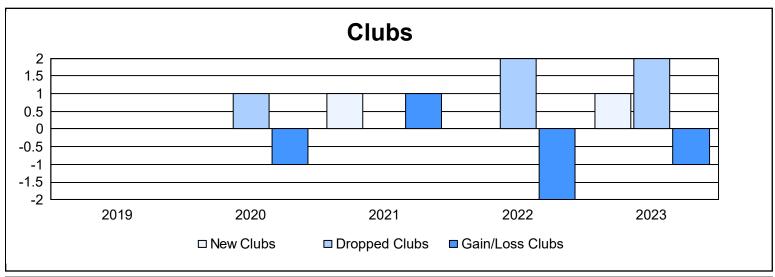

District 21 S

As of June 2023 Cumulative

| Year      | New<br>Clubs | Dropped<br>Clubs | Gain/<br>Loss<br>Clubs | New<br>Members | Charter<br>Members | Reinstate<br>Members | Transfer<br>Members | Total<br>Member<br>Added | Total<br>Members<br>Dropped | Gain/<br>Loss<br>Members |
|-----------|--------------|------------------|------------------------|----------------|--------------------|----------------------|---------------------|--------------------------|-----------------------------|--------------------------|
| 2018-2019 | 0            | 0                | 0                      | 130            | 1                  | 21                   | 27                  | 179                      | 259                         | -80                      |
| 2019-2020 | 0            | 1                | -1                     | 134            | 6                  | 20                   | 17                  | 177                      | 253                         | -76                      |
| 2020-2021 | 1            | 0                | 1                      | 143            | 52                 | 32                   | 10                  | 237                      | 298                         | -61                      |
| 2021-2022 | 0            | 2                | -2                     | 138            | 5                  | 28                   | 18                  | 189                      | 273                         | -84                      |
| 2022-2023 | 1            | 2                | -1                     | 138            | 25                 | 14                   | 11                  | 188                      | 214                         | -26                      |
| Average   | 0            | 1                | -1                     | 137            | 18                 | 23                   | 17                  | 194                      | 259                         | -65                      |